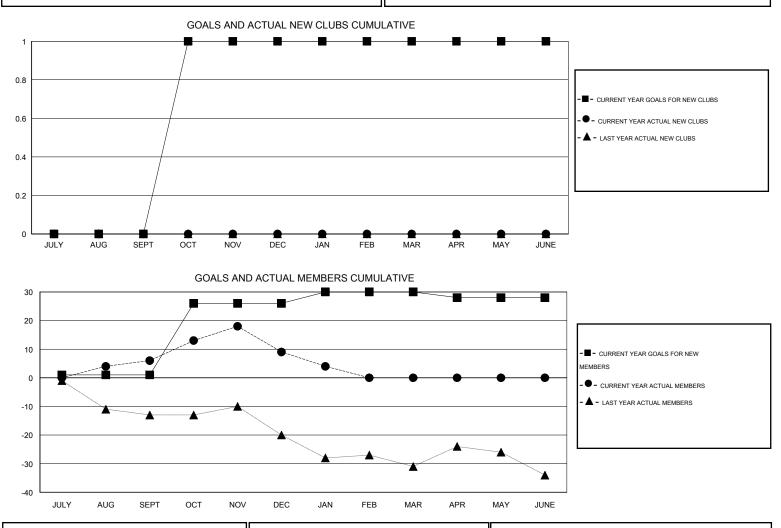

NEW CLUB

GOAL

0

1

0

0

0

0

0

 $\mathsf{GMT} \; \mathsf{CA} \; 1$ Members RESULTS FOR 2013-2014 RESULTS FOR 2013-2014 ACTUAL NEW ACTUAL ACTUAL NET NEW MEMBER ACTUAL NEW ACTUAL ACTUAL NET QUARTER CLUBS DROPPED GAIN/ GOAL MEMBERS DROPPED GAIN/ CLUBS LOSS MEMBERS LOSS 0 0 0 1 23 17 6 JULY/AUG/SEPT

25

4

-2

18

3

0

| DROPPED CLUBS: 0 |    | 15 CLUBS OF 32 ADDED 1 OR MORE<br>NEW MEMBERS | GENDER DISTRIBUTION   |              |     |
|------------------|----|-----------------------------------------------|-----------------------|--------------|-----|
|                  |    |                                               | MALE                  | 392 (66.10%) |     |
| DROPPED MEMBERS  |    |                                               | FEMALE                | 201 (33.90%) |     |
|                  |    |                                               |                       |              |     |
| DECEASED         | 5  | ASSESSMENT DATA                               |                       |              | 123 |
| CLUB CANCELLED   | 0  |                                               |                       |              |     |
| OTHER            | 35 |                                               | HEAD OF HOUSEHOLD 5   |              | 59  |
| TOTAL            | 40 |                                               | NON-HEAD OF HOUSEHOLD |              | 64  |